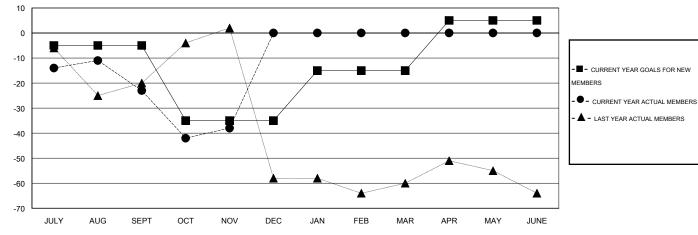

## GOALS AND ACTUAL MEMBERS CUMULATIVE

| DROPPED CLUBS: 0  DROPPED MEMBERS |          | 25 CLUBS OF 52 ADDED 1 OR MORE<br>NEW MEMBERS | GENDER DISTRIBL  MALE  FEMALE           | 1,294 (69.27%)<br>574 (30.73%) |            |
|-----------------------------------|----------|-----------------------------------------------|-----------------------------------------|--------------------------------|------------|
| DECEASED CLUB CANCELLED           | 20<br>0  | CLICK HERE FOR HEALTH  ASSESSMENT DATA        | FAMILY UNIT MEMBERS                     |                                | 292<br>139 |
| OTHER TOTAL                       | 78<br>98 |                                               | HEAD OF HOUSEHOLD  NON-HEAD OF HOUSEHOL | 153                            |            |